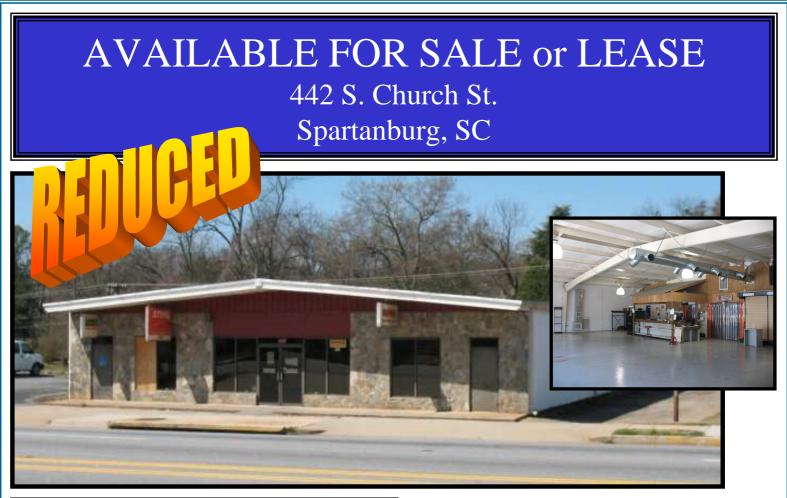

## <u>Great Retail Space</u>

- ≻ +/- 7,200 Sq. Ft. Available
- Show Room With Warehouse
- One Drive-In Door
- 3 Phase Power
- Good Traffic Count
- Additional 1/3 Acre Lot Included
- Close to Downtown

LEASE RATE: \$5/ sq. ft. (NNN) SALE PRICE: \$285,000 NEW PRICE: \$249,900